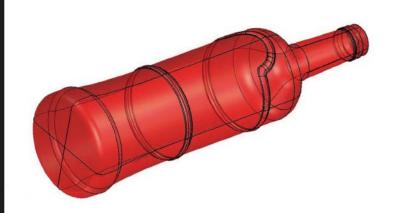

### In-house services

- 2D & 3D Computer Aided Design
- 3 & 4 Axis CNC machining
- 3 & 4 Axis Laser cutting and engraving
- CNC Routing
- Model making and sculpting
- Mould making and casting
- Colour matching and Spray finishing
- Vacuum forming
- Turning
- On-site installations (UK Public liability cover up to £10 Million)